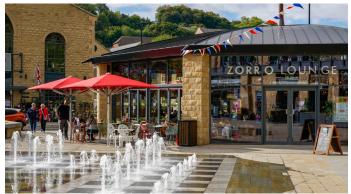

### **Promotional Space**

Simple and easy ways to get your business seen at Fox Valley

Average weekly footfall – 55,000 people Weekly Friday and monthly Artisan markets Home to 40 national & independent retailers

# Big screen TV advertisement

Located on the popular fountain area within the center. Adverts displayed for 30 seconds every 15 minutes

7 days per week £20+ VAT per week (minimum booking of one month)